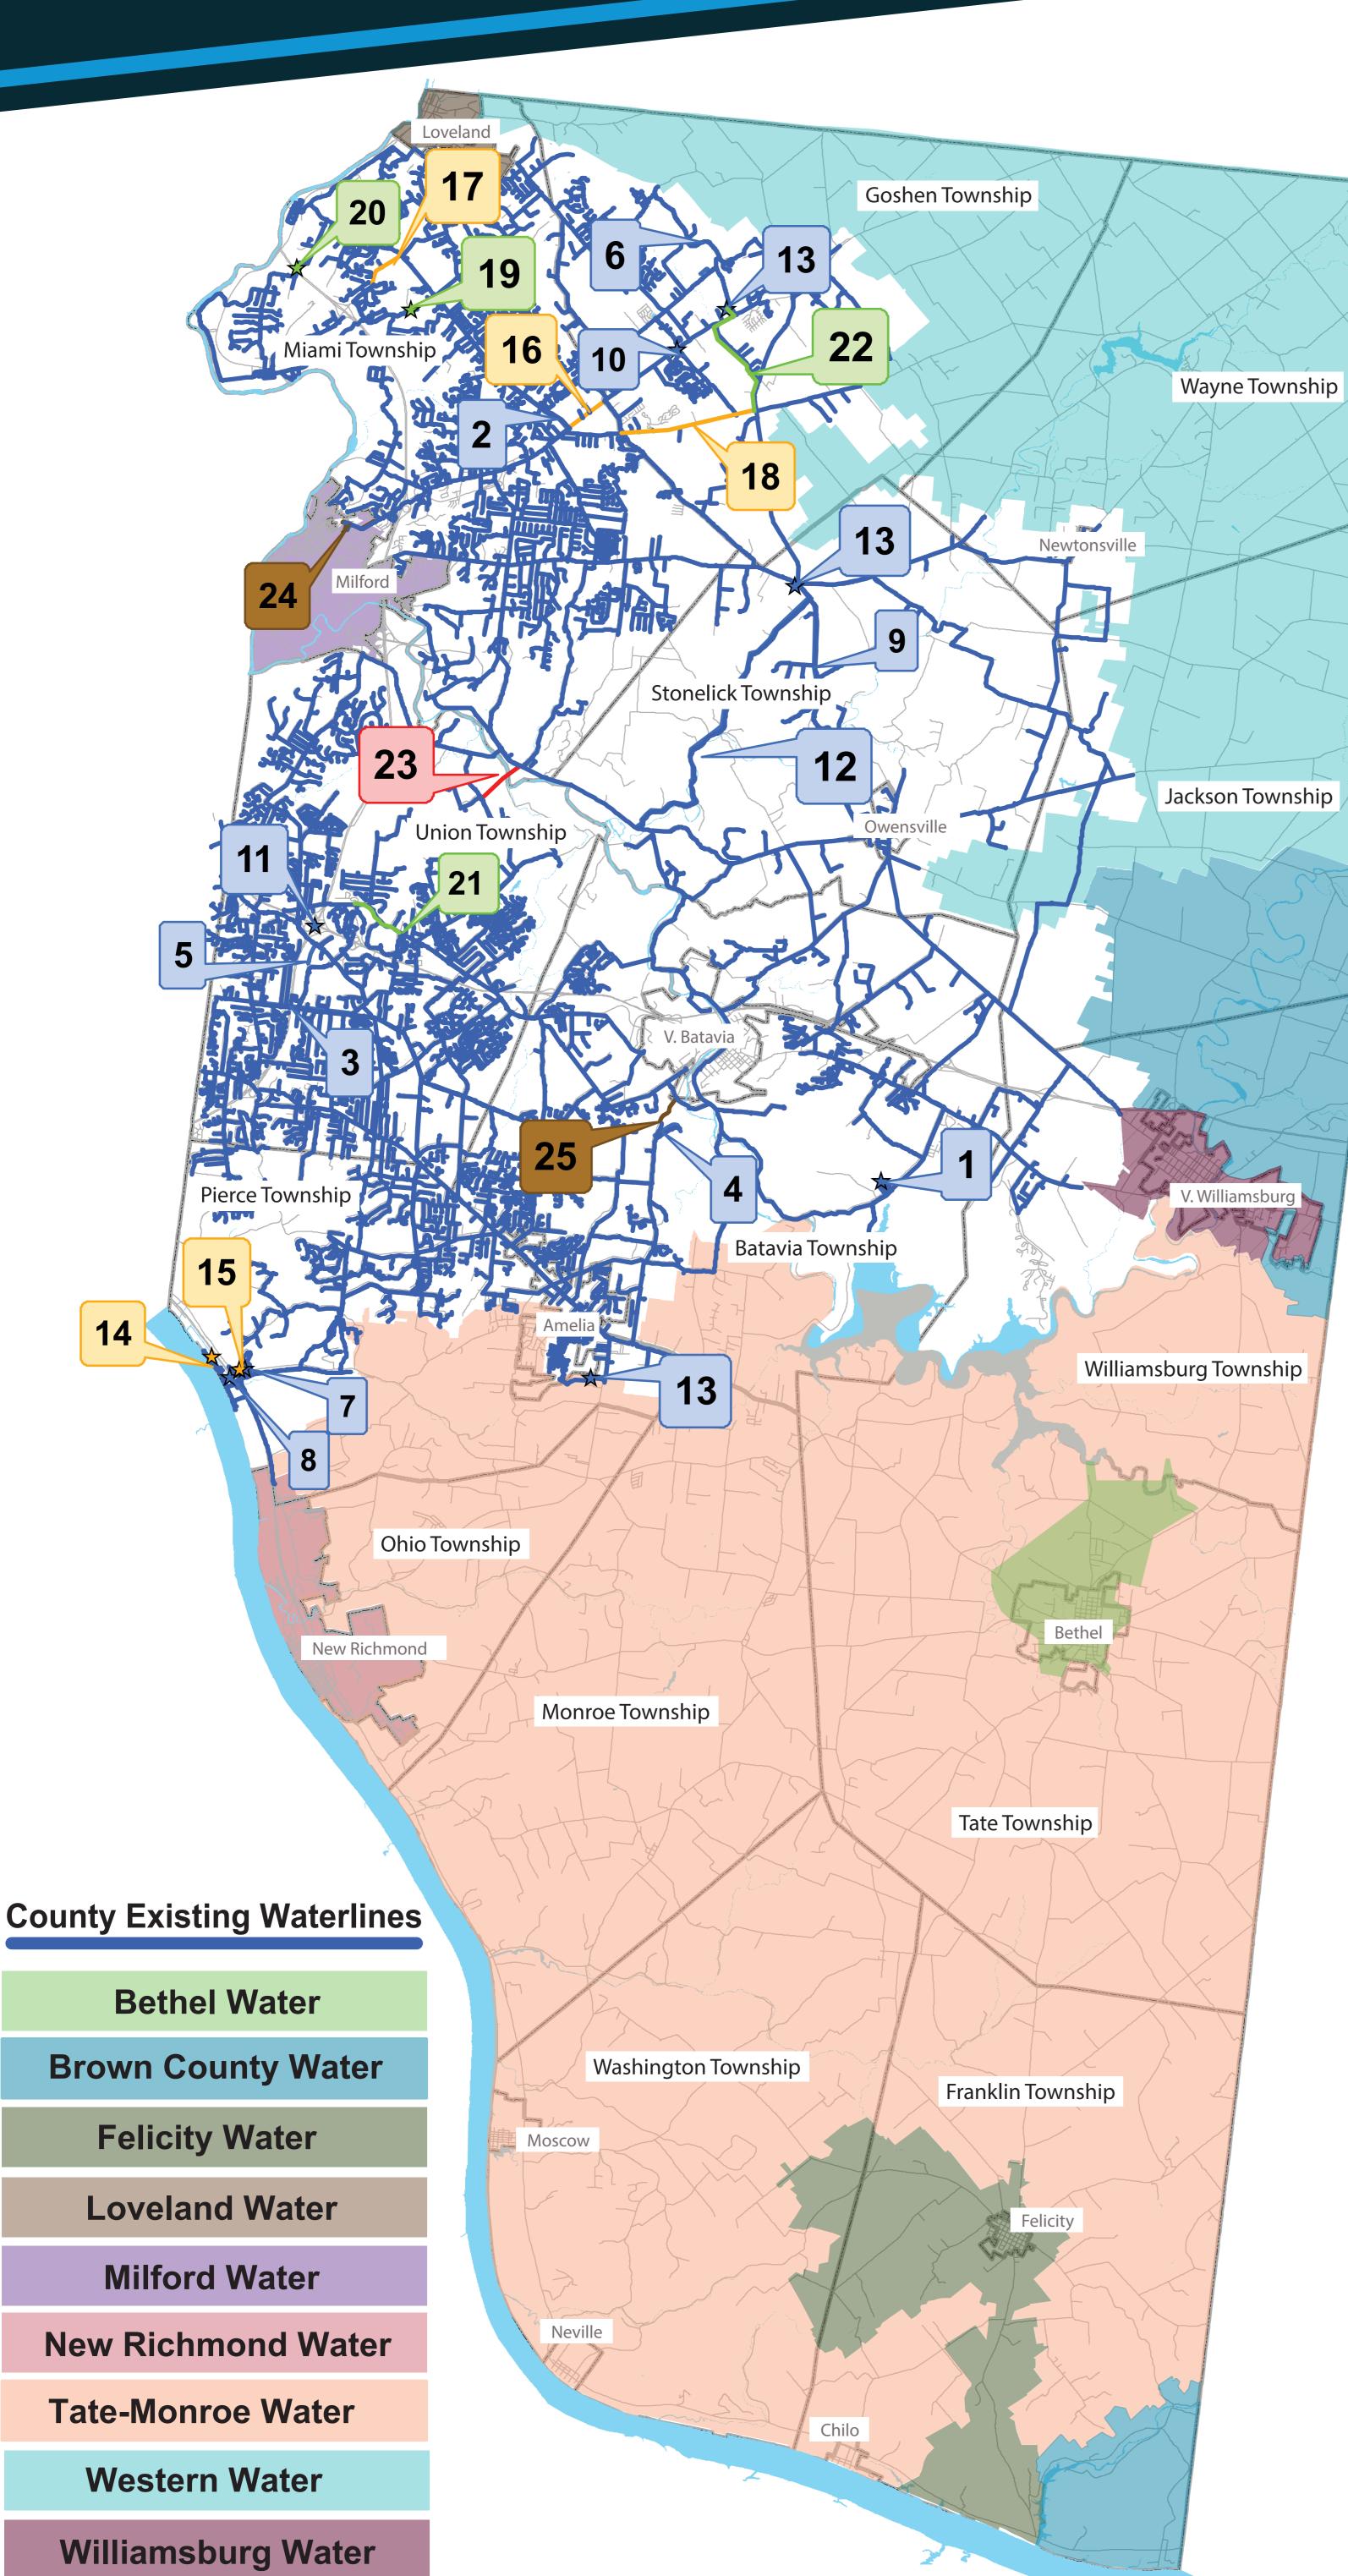

# Public Facilities

**CLERMONT COUNTY** PROPOSED FIVE (5) YEAR WATER **CAPITAL IMPROVEMENT PLAN** YEAR OF CONSTRUCTION

2013 2014 2015 2016 2017

### **2013 CONSTRUCTION**

- BMW Expansion
- Branch Hill Guinea @ SR 28 Water Main Replacement
- Clough Pike Water Main Relocation
- **Grandview Lane Water Petition**
- Ivy Pointe Extension Water Main Loop
- 6 Lindie Lane Water Petition PUB Water Treatment Plant Renovation
- PUB Wellfield Improvements
- SR 132 Water Main Replacement
- SR 28 @ Charles Snider Rd Water Main Relocation
- SR 32 @ I-275 Water Main Relocation
- 12 Stonelick-Williams Corner Transmission Main
- Tank Paintings Amelia & Gaynor & Booster#4 Tanks

# **2014 CONSTRUCTION**

- 14 PUB Wellfield Development
- 15 PUB WTP Surge Protection Improvements
- 16 SR 28 Branch Hill Guinea to Smith Road WMR
- Wards Corner Road Water Main Replacement
- Woodville Pike Water Main Replacement

### **2015 CONSTRUCTION**

- Booster #3 Rehab
- Branch Hill Booster Station Improvements
- Old 74 Water Main Replacement
- 22 SR 132/SR 48/SR 28 Water Main Replacement

### **2016 CONSTRUCTION**

Tealtown / Sugar Camp Transmission Main

## **2017 CONSTRUCTION**

- 24 Brooklyn Avenue Water Main Replacement
- 25 SR 132 North of Judd Road